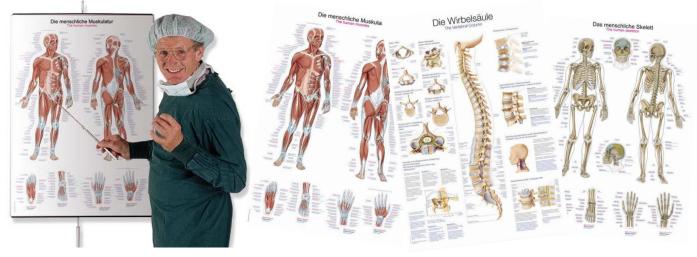

### ANATOMICAL MODELS

Our medical illustrators will bring your idea onto paper. We are designing customized anatomical charts. A chart with your logo placement will leave an good impression in the doctors room.

#### ANATOMICAL CHARTS & PRINT WORK

We offer a cost-effective alternative to your original device. The replicated devices can be used for marketing purposes or patient education Service.